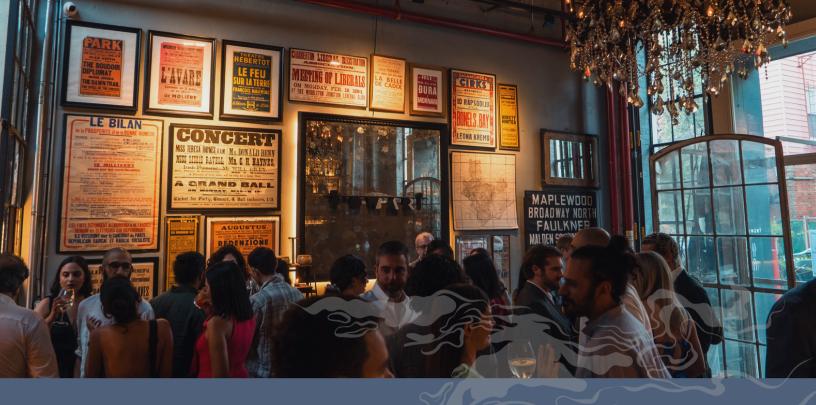

# FRONTIER CAPACITY: 20

Cocktail lounge with vintage elegance

A cozy entrance lounge featuring vintage sofas, a piano, chandeliers, and a moody bar counter. Japanese umbrellas and ikebana arrangements set the tone for a quiet yet eclectic welcome.