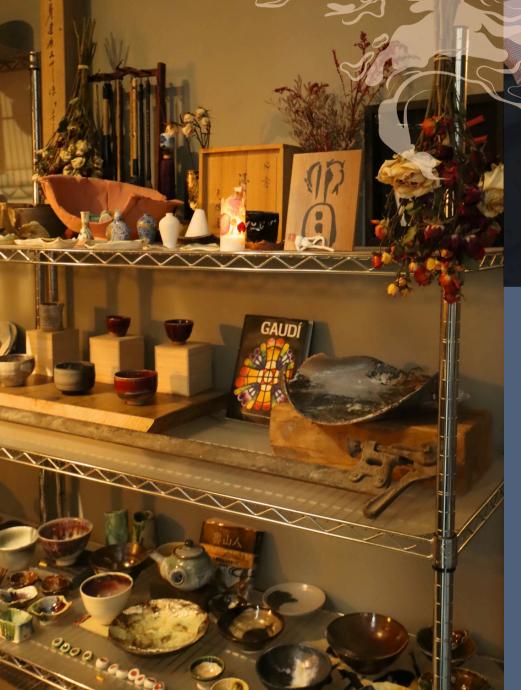

A quiet gallery of clay and time — where form holds memory

The back of the restaurant reveals a meditative gallery of Chef Kotani's ceramic works, both completed and in progress. Adjacent is a small studio, where clay, dust,

and silence reside.

CAPACITY: 5

A private, meditative room with handcrafted bamboo tatami, Noguchi washi-paper lanterns, and traditional chadō (tea) utensils. Ceramic works and Japanese calligraphy surround the space, inviting quiet reflection. For a deeper experience, a special Soba Spa treatment is available upon request.