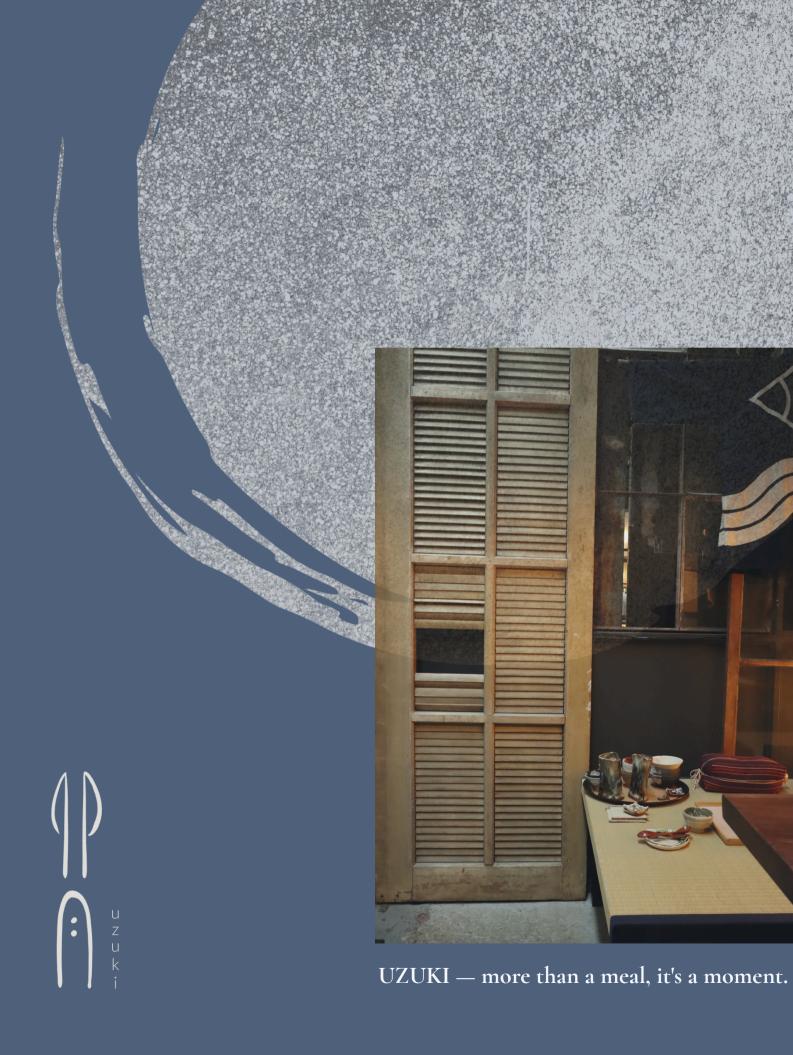

A quiet gallery of clay and time — where form holds memory

The back of the restaurant reveals a meditative gallery of Chef Kotani's ceramic works, both completed and in progress. Adjacent is a small studio, where clay, dust,

and silence reside.

CAPACITY: 5

A private, meditative room with handcrafted bamboo tatami, Noguchi washi-paper lanterns, and traditional chadō (tea) utensils. Ceramic works and Japanese calligraphy surround the space, inviting quiet reflection. For a deeper experience, a special Soba Spa treatment is available upon request.