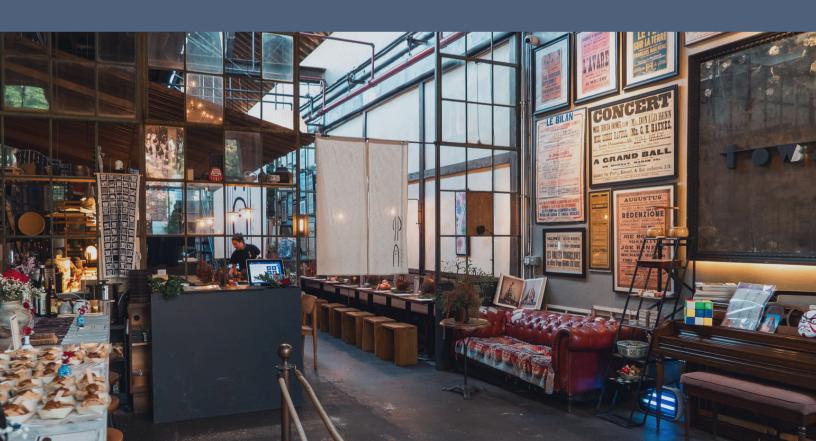

# FRONTIER CAPACITY: 20

Cocktail lounge with vintage elegance

A cozy entrance lounge featuring vintage sofas, a piano, chandeliers, and a moody bar counter. Japanese umbrellas and ikebana arrangements set the tone for a quiet yet eclectic welcome.