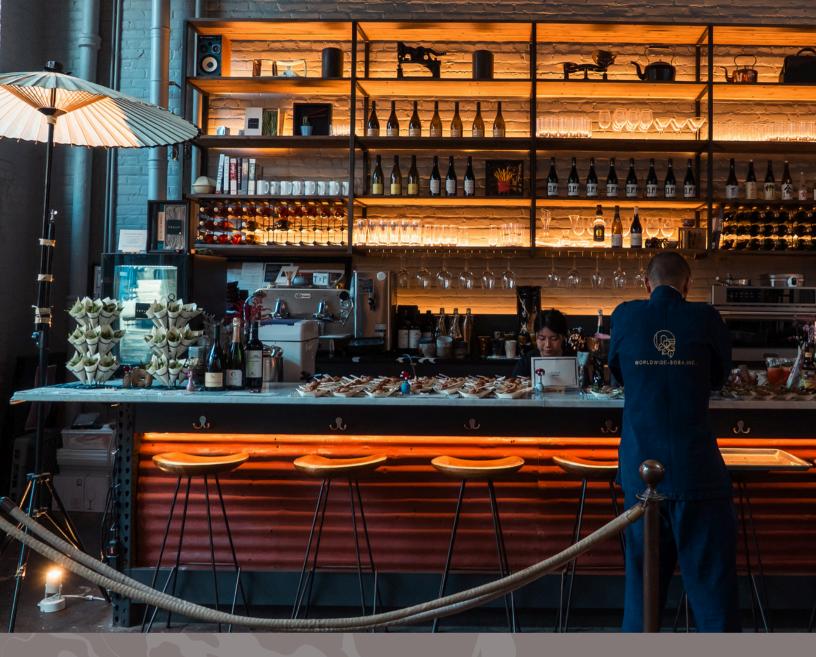

# FRONTIER CAPACITY: 20

Cocktail lounge with vintage elegance

A cozy entrance lounge featuring vintage sofas, a piano, chandeliers, and a moody bar counter. Japanese umbrellas and ikebana arrangements set the tone for a quiet yet eclectic welcome.