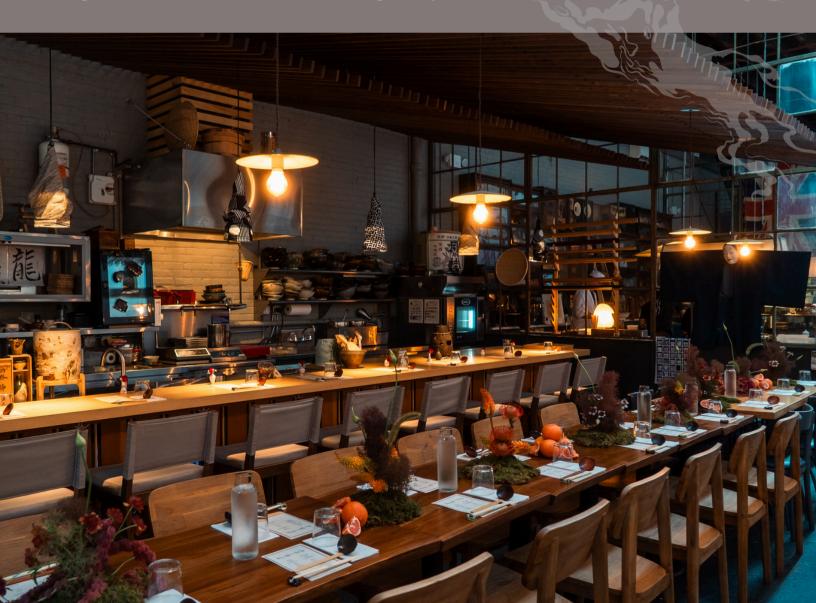

Soba in the spotlight — where light, craft, and conversation meet.

A bright and open space where natural light filters through wooden lattice ceilings. Guests can witness the kitchen in action and enjoy their meal in a perfect blend of tradition and transparency.