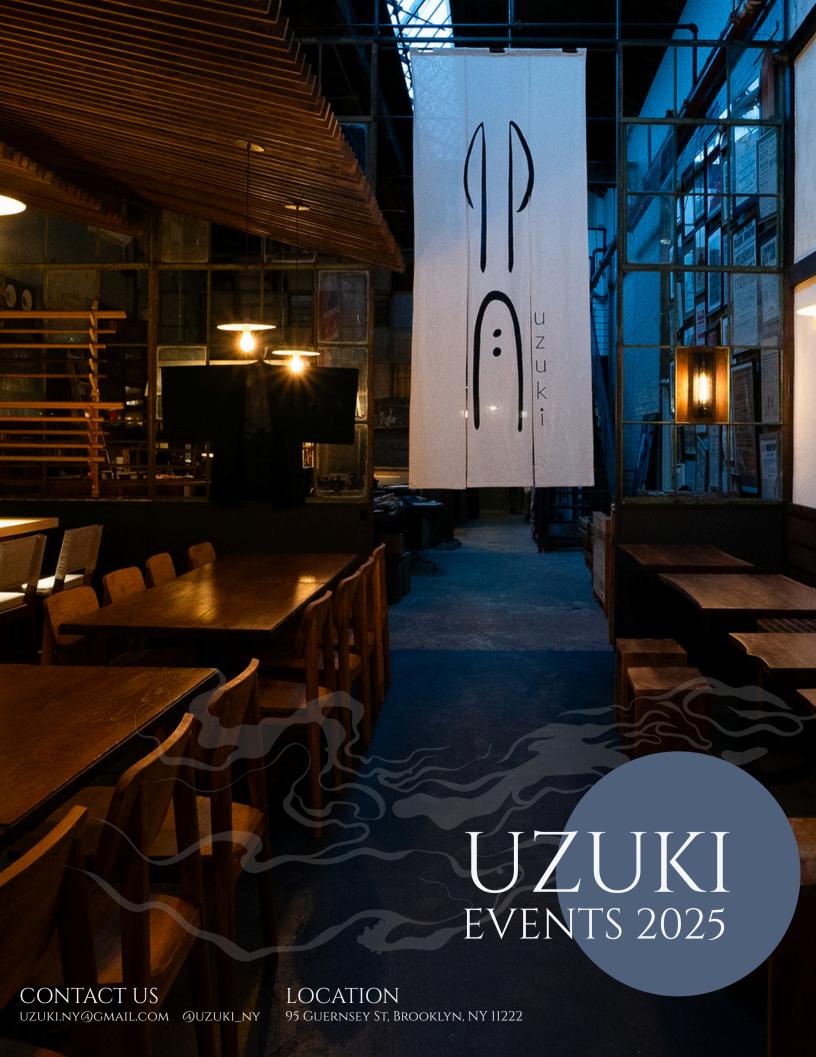

# EVENT SPACES

FRONTIER
DINING AREA
PATIO

CERAMIC GALLERY

VIP ROOM

# FOOD & BEVERAGE

MENU
BEVERAGE PACKAGE



# FRONTIER CAPACITY: 20

Cocktail lounge with vintage elegance

A cozy entrance lounge featuring vintage sofas, a piano, chandeliers, and a moody bar counter. Japanese umbrellas and ikebana arrangements set the tone for a quiet yet eclectic welcome.







Soba in the spotlight — where light, craft, and conversation meet.

A bright and open space where natural light filters through wooden lattice ceilings. Guests can witness the kitchen in action and enjoy their meal in a perfect blend of tradition and transparency.









A quiet gallery of clay and time — where form holds memory

The back of the restaurant reveals a meditative gallery of Chef Kotani's ceramic works,