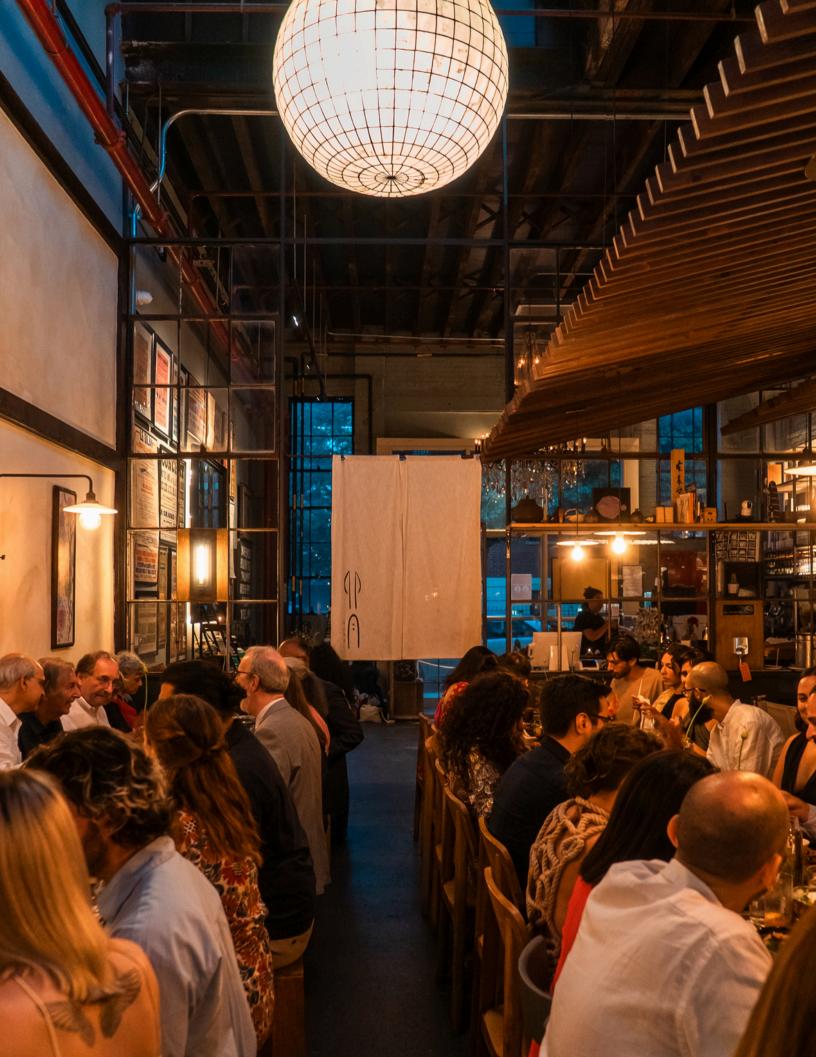

Soba in the spotlight — where light, craft, and conversation meet.

A bright and open space where natural light filters through wooden lattice ceilings. Guests can witness the kitchen in action and enjoy their meal in a perfect blend of tradition and transparency.