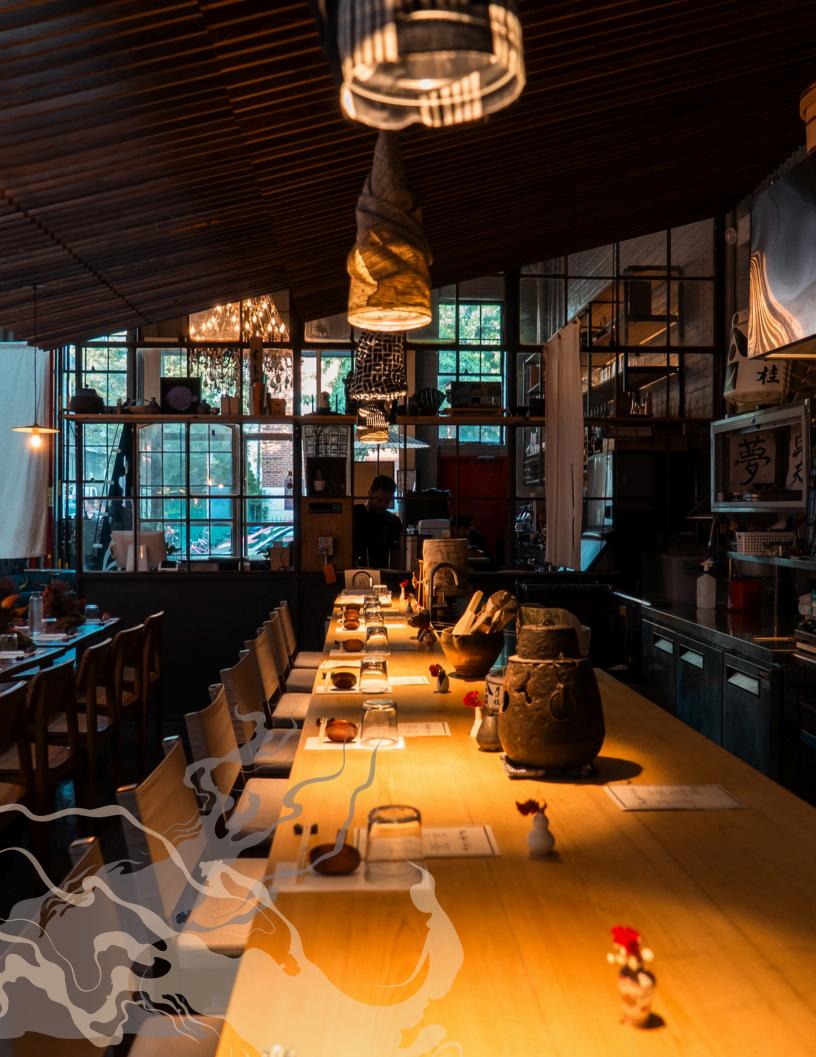

Soba in the spotlight — where light, craft, and conversation meet.

A bright and open space where natural light filters through wooden lattice ceilings. Guests can witness the kitchen in action and enjoy their meal in a perfect blend of tradition and transparency.