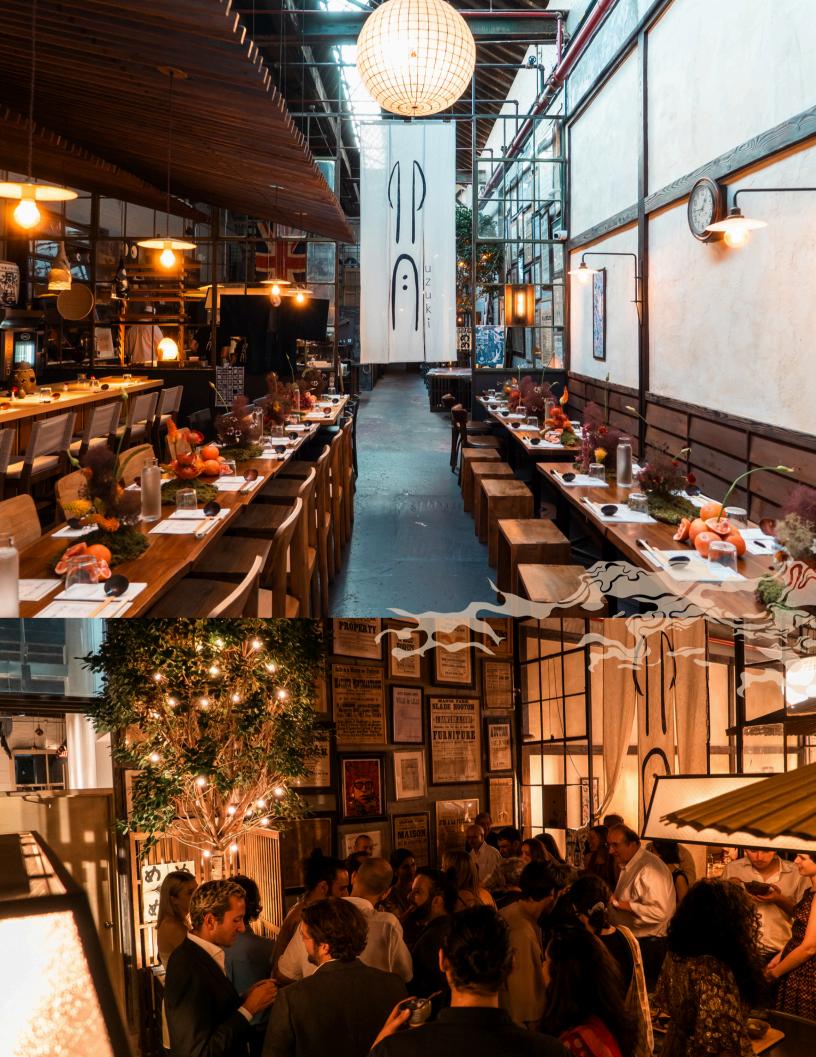

Soba in the spotlight — where light, craft, and conversation meet.

A bright and open space where natural light filters through wooden lattice ceilings. Guests can witness the kitchen in action and enjoy their meal in a perfect blend of tradition and transparency.

A quiet gallery of clay and time — where form holds memory

The back of the restaurant reveals a meditative gallery of Chef Kotani's ceramic works, both completed and in progress. Adjacent is a small studio, where clay, dust,

and silence reside.

CAPACITY: 5

A private, meditative room with handcrafted bamboo tatami, Noguchi washi-paper lanterns, and traditional chadō (tea) utensils. Ceramic works and Japanese calligraphy surround the space, inviting quiet reflection. For a deeper experience, a special Soba Spa treatment is available upon request.