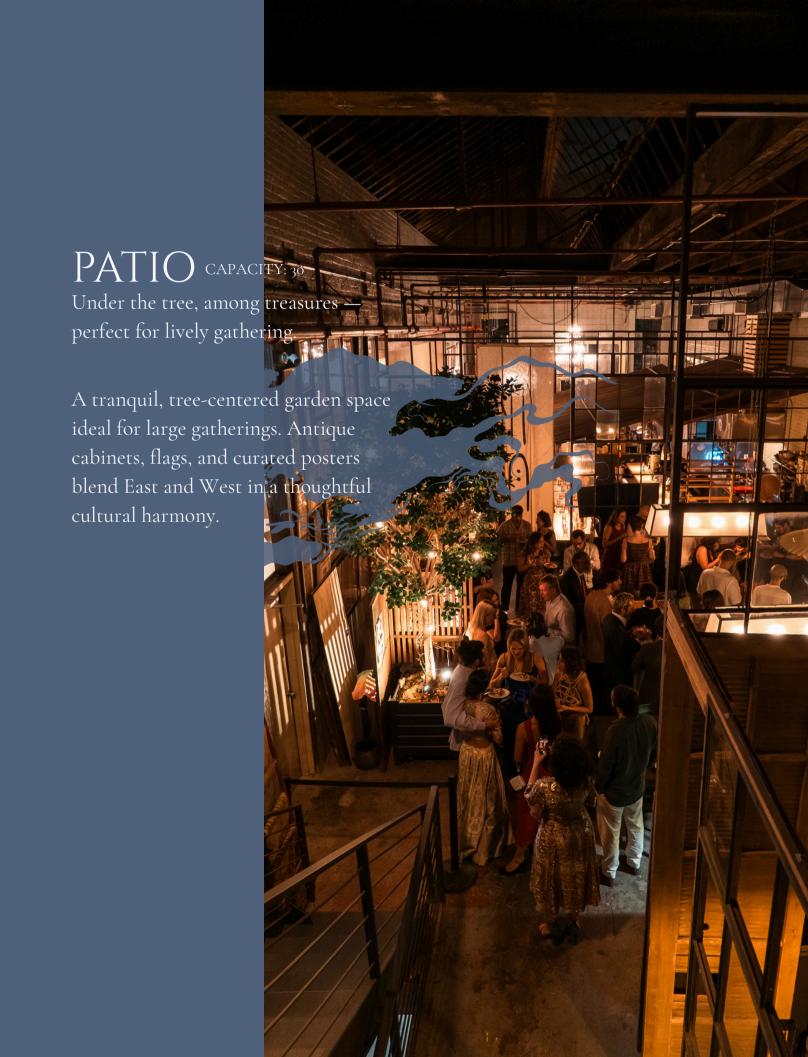

# EVENT SPACES

FRONTIER
DINING AREA
PATIO

CERAMIC GALLERY

VIP ROOM

# FOOD & BEVERAGE

MENU
BEVERAGE PACKAGE



# FRONTIER CAPACITY: 20

Cocktail lounge with vintage elegance

A cozy entrance lounge featuring vintage sofas, a piano, chandeliers, and a moody bar counter. Japanese umbrellas and ikebana arrangements set the tone for a quiet yet eclectic welcome.







Soba in the spotlight — where light, craft, and conversation meet.

A bright and open space where natural light filters through wooden lattice ceilings. Guests can witness the kitchen in action and enjoy their meal in a perfect blend of tradition and transparency.









A quiet gallery of clay and time — where form holds memory

The back of the restaurant reveals a meditative gallery of Chef Kotani's ceramic works, both completed and in progress. Adjacent is a small studio, where clay, dust,

and silence reside.



CAPACITY: 5

A private, meditative room with handcrafted bamboo tatami, Noguchi washi-paper lanterns, and traditional chadō (tea) utensils. Ceramic works and Japanese calligraphy surround the space, inviting quiet reflection. For a deeper experience, a special Soba Spa treatment is available upon request.





# uzuki special event menu

Prix-Fixe \$150/person (for groups of 4–100 guests)

## **APPETIZERS**

#### BAR SNACKS

Edamame with Ganen Salt (Vegan) Soba Chips with Grilled Miso (Vegan) "Monk Sticky" Mountain Vegetables (Vegan)

####