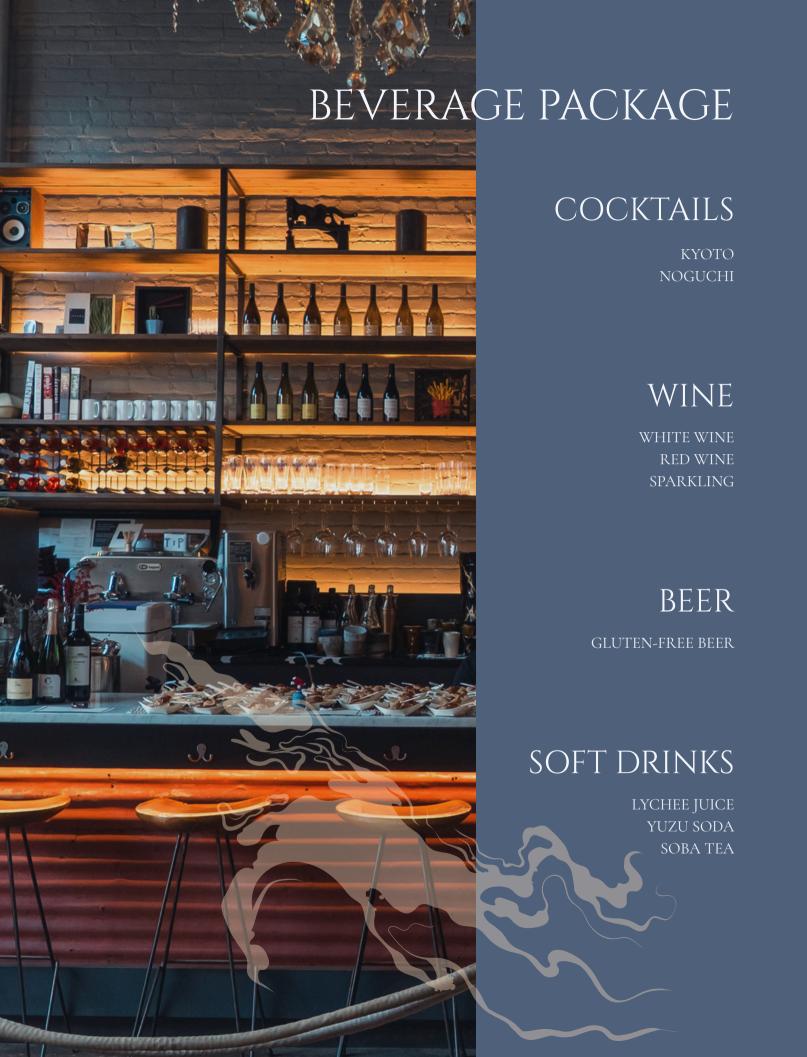

se calligraphy surround the space, inviting quiet reflection. For a deeper experience, a special Soba Spa treatment is available upon request.





# uzuki special event menu

Prix-Fixe \$150/person (for groups of 4–100 guests)

## **APPETIZERS**

#### BAR SNACKS

Edamame with Ganen Salt (Vegan) Soba Chips with Grilled Miso (Vegan) "Monk Sticky" Mountain Vegetables (Vegan)

#### SMALL PLATES

Housemade Soba Tofu Kinpira Root Vegetables (Vegan) Seaweed & Yuzu Salad

# MAIN COURSE

Warm Duck Shio Soba Uzuki Soba Salad (Vegan, Cold)

## SOBA SUSHI

Uni Sushi Tuna Sushi Salmon Sushi Scallop Sushi Unagi Sushi

# DESSERT

Buckwheat Kanten Jelly Soba Ice Cream Matcha Madeleine Soba Chocolate Cake



Optional Add-ons: All-you-can-drink package — \$35/person (3 hours) Vegetarian options available







### Reservation Policy

- A 50% deposit is required to confirm all event bookings.
- Free cancellation is available up to 14 days prior to the event date.
- Reservations are available for groups of 4 or more.
- For groups under 30, events will be held in designated semi-private areas.
- For groups of 80 to 100, full restaurant buyout is available upon request.

### For all inquiries and bookings

✓ uzuki.ny@gmail.com