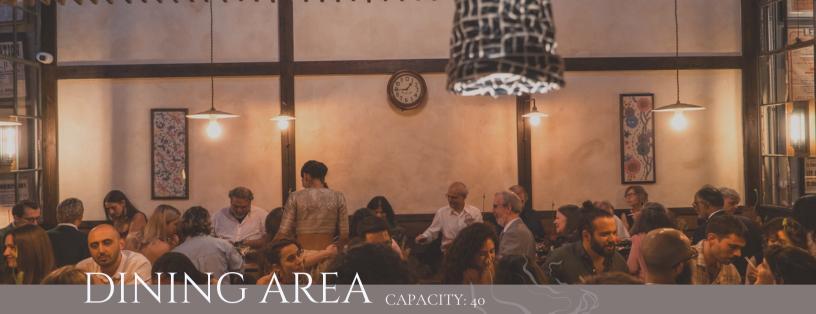

Soba in the spotlight — where light, craft, and conversation meet.

A bright and open space where natural light filters through wooden lattice ceilings. Guests can witness the kitchen in action and enjoy their meal in a perfect blend of tradition and transparency.