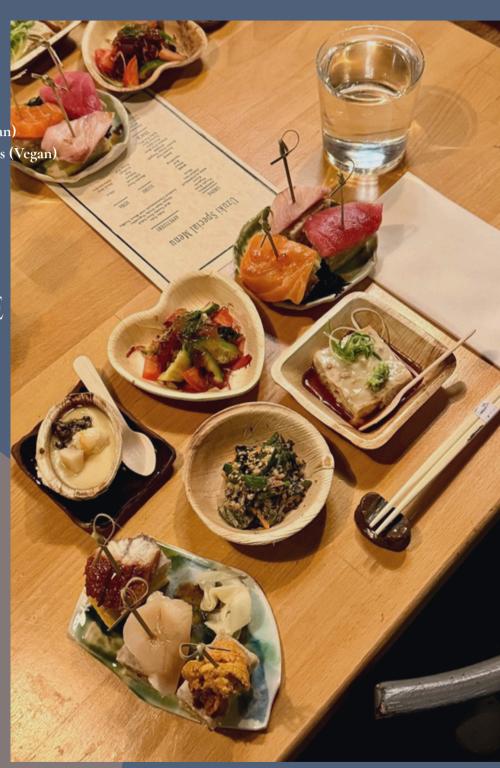

# uzuki special event menu

Prix-Fixe \$150/person (for groups of 4–100 guests)

## **APPETIZERS**

#### BAR SNACKS

Edamame with Ganen Salt (Vegan) Soba Chips with Grilled Miso (Vegan) "Monk Sticky" Mountain Vegetables (Vegan)

#### SMALL PLATES

Housemade Soba Tofu Kinpira Root Vegetables (Vegan) Seaweed & Yuzu Salad

# MAIN COURSE

Warm Duck Shio Soba Uzuki Soba Salad (Vegan, Cold)

## SOBA SUSHI

Uni Sushi Tuna Sushi Salmon Sushi Scallop Sushi Unagi Sushi

# DESSERT

Buckwheat Kanten Jelly Soba Ice Cream Matcha Madeleine Soba Chocolate Cake

Optional Add-ons: All-you-can-drink package — \$35/person (3 hours) Vegetarian options available